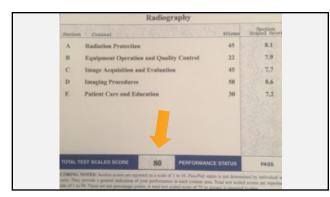

| Topics for Sunday Session.docx                           |      |
|----------------------------------------------------------|------|
| 1. New Students _On Boarding_ Nov 8, 2020                |      |
| 2. Darn Chart Part 1, Nov 15, 2020                       |      |
| 3. Dem Chart Part 2_Nov 22, 2020                         |      |
| 4. New Students_Onboarding (Repeat)_ Dec 5, 2020         |      |
| 5. Upper 01 (08/04/00) - Fluore_Nov 29, 2020             |      |
| <ol> <li>6. Lower GIFluoro_Dec 6, 2020</li> </ol>        |      |
| 7. Fluoroscopy - Equipment & Safety_Dec 20, 2020         |      |
| 8. Interactions_Dec 27, 2020                             |      |
| 9. Headwork_Jan 3, 2021                                  |      |
| 10. What You Need to Know_January 10, 2021